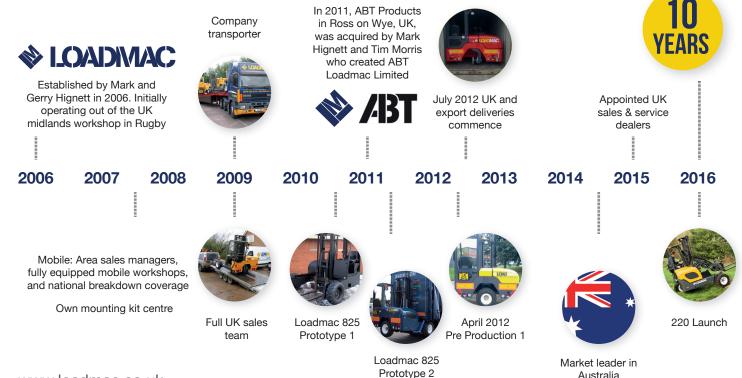

ITS ALL** – An industry innovation! All LOADMAC Truck Mounted Forklifts will travel on ONE mounting kit.



**INTERCHANGEABLE** – in most cases, LOADMAC Truck Mounted Forklifts are interchangeable with your existing mounting kits, regardless of the current make of your TMF.



**BRITAIN'S NO.1** – LOADMAC Truck Mounted Forklifts are the ONLY Truck Mounted Forklifts designed and made in Britain.



**RUSTPROOFED ALL OVER** – LOADMAC are the only Truck Mounted Forklifts with a revolutionary patented PVDC Resin layer of corrosion protection applied all over.



**CHOOSE THE BEST OWNERSHIP OPTION FOR YOU** – You can RENT, CONTRACT HIRE, OR BUY direct from our UK & Global Distributors.



NATIONWIDE SERVICE and repairs coverage with LOADMAC throughout the UK.

# **THE STORY SO FAR 2006-2016**



www.loadmac.co.uk

# APPLICATIONS & FEATURES

# **APPLICATIONS**

#### LOADMAC 220iR ····

Recycling/Waste collection General haulage Agricultural feed Bottled gas delivery Drinks distribution RDC/Urban distribution **LOADMAC 825iSR**..... Brick and block Plasterboard

| Plasterboard                |
|-----------------------------|
| Timber                      |
| Turf                        |
| <b>PVC/Steel</b> extrusions |
| Fencing                     |
| Events/Marguees             |

# **FEATURES**

Integrated Second Reach (iSR) or Integrated Reach (iR) Multi-Directional (M) **B-Directional (B)** 2000kg or 2500kg Lift capacity 825 - 3.1m or 3.6m Lift height mast 220 - 2.6m, 3.1m or 3.6m Lift height mast Short HGV overhang Low weight for machine capabilities 90° Steering lock in bot