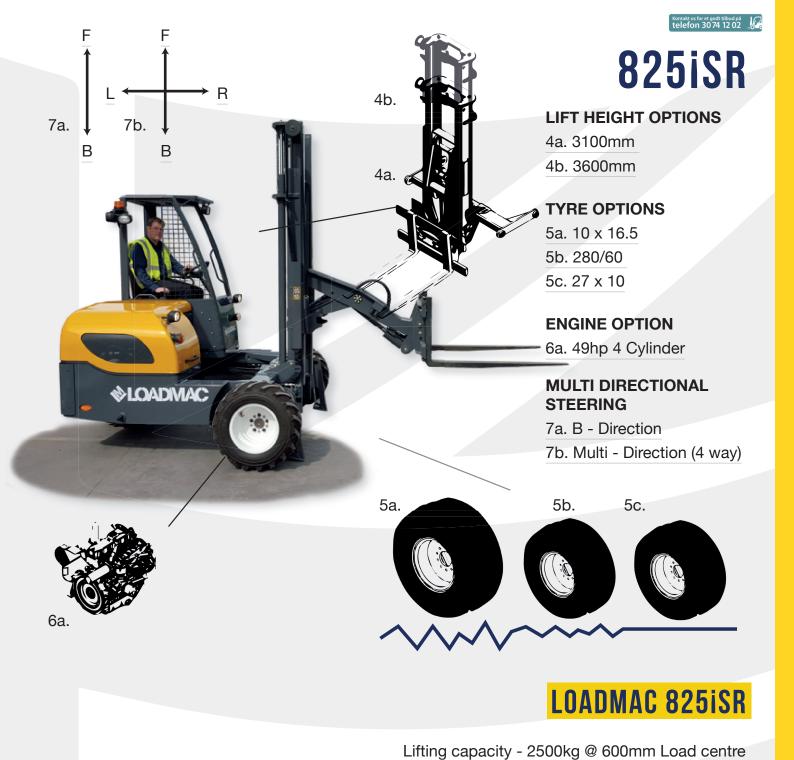

## LOADMAC TRUCK Mounted Forklifts

www.loadmac.co.uk

s Engine - 49hp 2200cc Yanmar Diesel Lift height - 3100mm or 3600mm Steering - Hydrostatic - 90° in both directions Drive - All wheel hydrostatic drive Overhang - 1350mm Overall width - 2460mm Mast height collapsed - 2469mm Top speed - 8mph / 13kph (depends on wheel size) Ground clearance - 200mm Unladen weight - 2480kg Multi-Directional option (M) Integrated fork positioning option