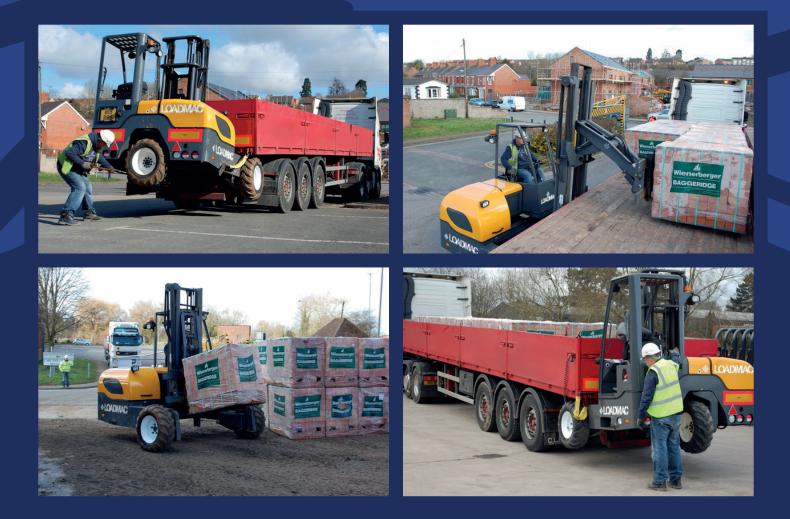

# APPLICATIONS & FEATURES

# **APPLICATIONS**

#### LOADMAC 220iR ····

Recycling/Waste collection General haulage Agricultural feed Bottled gas delivery Drinks distribution RDC/Urban distribution **LOADMAC 825iSR**..... Brick and block Plasterboard

| Plasterboard                |
|-----------------------------|
| Timber                      |
| Turf                        |
| <b>PVC/Steel</b> extrusions |
| Fencing                     |
| Events/Marguees             |