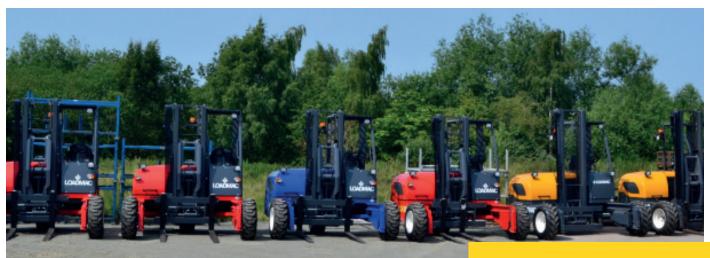

### DO MORE EVERY DAY WITH A Loadmac

## LOADMAC TRUCK Mounted Forklifts

www.loadmac.co.uk

s Engine - 49hp 2200cc Yanmar Diesel Lift height - 3100mm or 3600mm Steering - Hydrostatic - 90° in both directions Drive - All wheel hydrostatic drive Overhang - 1350mm Overall width - 2460mm Mast height collapsed - 2469mm Top speed - 8mph / 13kph (depends on wheel size) Ground clearance - 200mm Unladen weight - 2480kg Multi-Directional option (M) Integrated fork positioning option