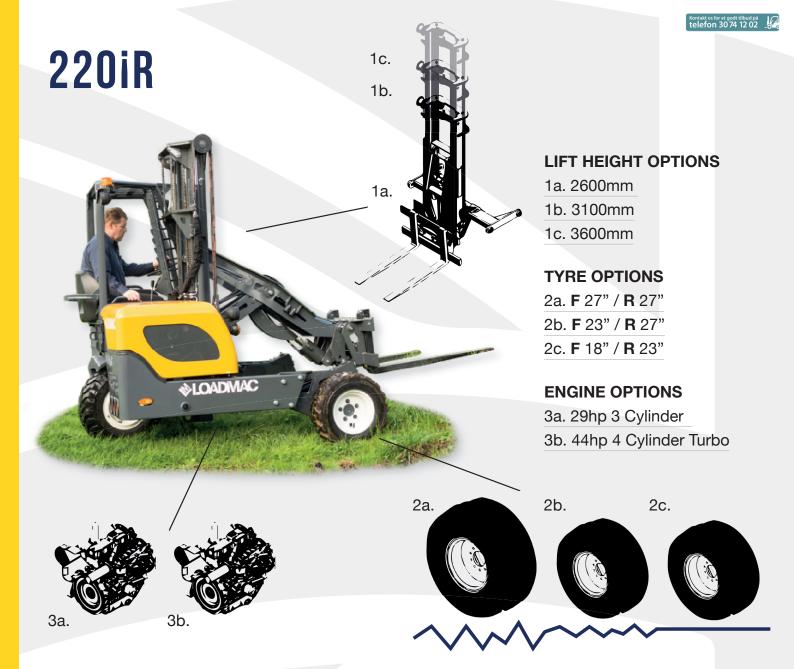

# LOADMAC 220iR

| Lifting capacity - 2000kg @ 600mm Load Centre          |
|--------------------------------------------------------|
| Engine - 29hp or 44hp Kubota Diesel                    |
| Lift height - 2600mm, 3100mm or 3600mm                 |
| Steering - Hydrostatic - 90° in both directions        |
| Drive - All wheel hydrostatic drive                    |
| Overhang - 1100mm                                      |
| Overall width - 2160mm                                 |
| Mast height collapsed - 2200mm                         |
| Top speed - 8-12mph / 13-19kph (depends on wheel size) |
| Ground clearance - 180mm                               |
|                                                        |
| Unladen weight - 1990kg                                |
|                                                        |
| Unladen weight - 1990kg                                |